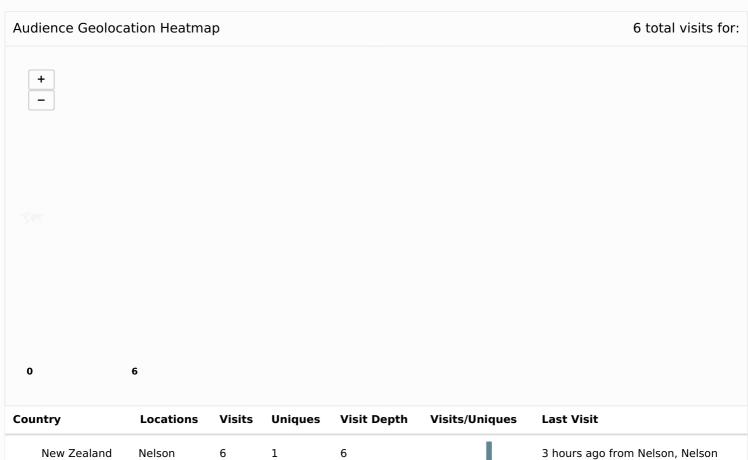

Visitor Map for Burndive.blogspot.com 6 total visits for: - Recent/Now within 7 hours ago Leaflet (http://leafletjs.com) **Recent visitors** os Date **Browser** Visitor from Nelson, New Zealand with 6 pageviews Chrome Win10 July 1, 2019, 12:57 am New Visitor from Wilmington, United States with 1 pageview ΙE WinVista June 26, 2019, 6:17 pm New Visitor from Los Angeles, United States with 1 pageview Safari MacOSX June 24, 2019, 11:57 pm New Visitor from United Kingdom with 1 pageview June 16, 2019, 7:24 am New Visitor from Wilmington, United States with 1 pageview ΙE June 11, 2019, 2:47 pm Win7 New Visitor from Volgodonsk, Russia with 1 pageview Chrome Win10 June 8, 2019, 4:29 am New Visitor from Wilmington, United States with 1 pageview ΙE WinVista June 7, 2019, 4:47 pm New Visitor from Wilmington, United States with 1 pageview ΙE Win7 June 6, 2019, 3:40 pm New Visitor from Wilmington, United States with 1 pageview ΙE WinVista June 5, 2019, 12:45 pm New Visitor from United Kingdom with 1 pageview June 3, 2019, 1:58 am New Visitor from Israel with 1 pageview Chrome Win8.1 June 1, 2019, 12:43 pm