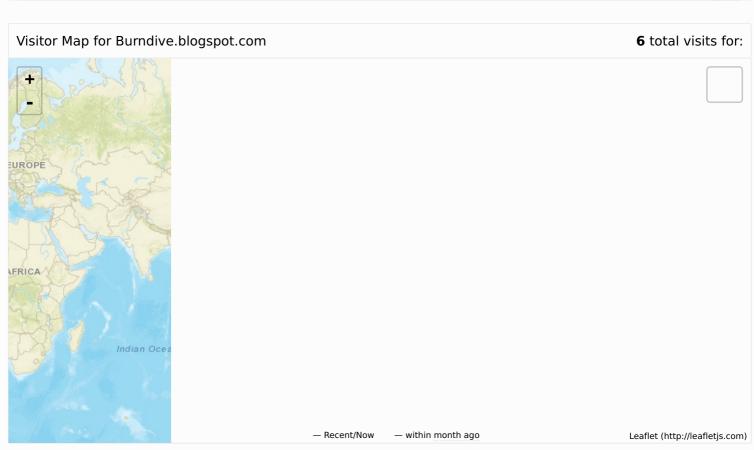

## Audience Geolocation Heatmap 6 total visits for:

| Country       | ountry Locations              |        | Uniques | Visit Depth | Visits/Uniques | Last Visit     |
|---------------|-------------------------------|--------|---------|-------------|----------------|----------------|
| United States | 2 Locations                   | 2      | 2       | 1           | _              | _              |
| Top locations | Locations                     | Visits | Uniques | Visit Depth | Visits/Uniques | Last Visit     |
|               | Wilmington (/d/DE/Wilmington) | 1      | 1       | 1           |                | 17987 days ago |
|               | Seattle (/d/WA/Seattle)       | 1      | 1       | 1           |                | 17987 days ago |
| Philippines   |                               | 1      | 1       | 1           | _              | _              |
| Netherlands   |                               | 1      | 1       | 1           | _              | _              |