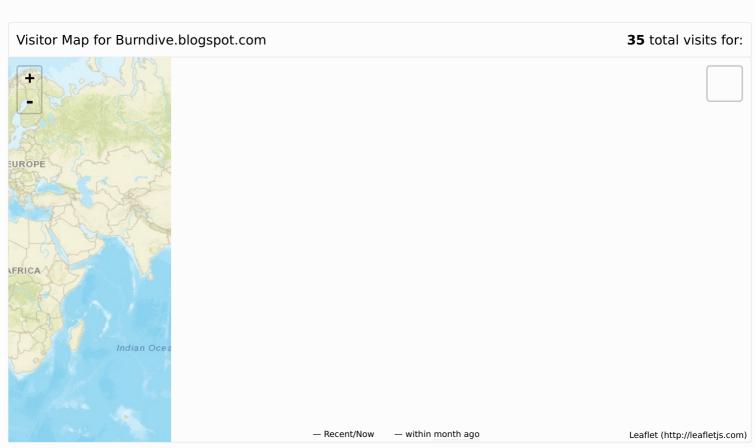

## Audience Geolocation Heatmap 35 total visits for:

0 17

| Country       | Locations                           | Visits | Uniques | Visit Depth | Visits/Uniques | Last Visit     |
|---------------|-------------------------------------|--------|---------|-------------|----------------|----------------|
| United States | 8 Locations                         | 17     | 10      | 1.7         | _              | _              |
| Top locations | Locations                           | Visits | Uniques | Visit Depth | Visits/Uniques | Last Visit     |
|               | Chicago (/d/IL/Chicago)             | 8      | 3       | 2.67        |                | 17897 days ago |
|               | Trumbull (/d/CT/Trumbull)           | 2      | 1       | 2           |                | 17897 days ago |
|               | San Francisco (/d/CA/San-Francisco) | 2      | 1       | 2           |                |                |
|               | Providence (/d/UT/Providence)       | 1      | 1       | 1           |                |                |
|               | Palatine (/d/IL/Palatine)           | 1      | 1       | 1           |                |                |
|               | Newport News (/d/VA/Newport-News)   | 1      | 1       | 1           |                |                |
|               | Cambridge (/d/MA/Cambridge)         | 1      | 1       | 1           |                |                |
|               | Ashburn (/d/VA/Ashburn)             | 1      | 1       | 1           |                |                |
| Canada        |                                     | 14     | 1       | 14          | _              | _              |
| India         | 2 Locations ▼                       | 2      | 2       | 1           | _              | _              |
| Japan         |                                     | 1      | 1       | 1           | _              | _              |