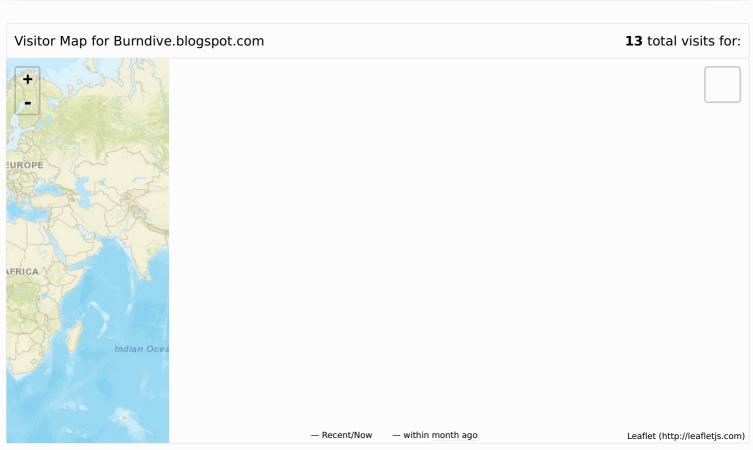

| 13 total visits for: |
|----------------------|
|                      |
|                      |
|                      |

0

| Country       | Locations     | Visits | Uniques                                                                                                            | Visit Depth | Visits/Uniques | Last Visit |  |  |  |
|---------------|---------------|--------|--------------------------------------------------------------------------------------------------------------------|-------------|----------------|------------|--|--|--|
| United States | 3 Locations ▼ | 4      | 3                                                                                                                  | 1.33        | _              | _          |  |  |  |
| Germany       | 2 Locations ▼ | 2      | 2                                                                                                                  | 1           | _              | _          |  |  |  |
| Netherlands   |               | 2      | 1                                                                                                                  | 2           | _              | _          |  |  |  |
| Russia        |               | 1      | 1                                                                                                                  | 1           | _              | _          |  |  |  |
| Pakistan      |               | 1      | 1                                                                                                                  | 1           | _              | _          |  |  |  |
| Israel        |               | 1      | 1                                                                                                                  | 1           | <u> </u>       | _          |  |  |  |
| Indonesia     |               | -      | © ClustrMaps uses cookies to provide its services  By continuing to browse the site you are agreeing to our use of |             |                |            |  |  |  |