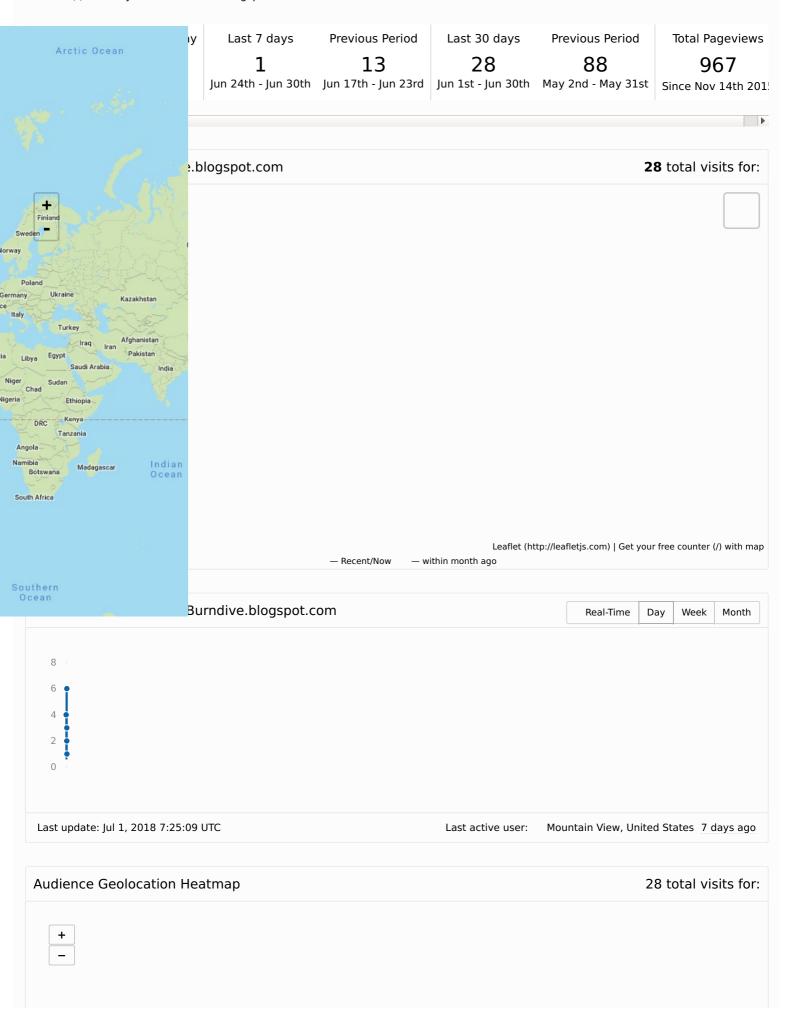

Home (/) / Analytics for Burndive.blogspot.com

0

16

| Country       | Locations     | Visits | Uniques                                                                                                            | Visit Depth | Visits/Uniques | Last Visit |  |
|---------------|---------------|--------|--------------------------------------------------------------------------------------------------------------------|-------------|----------------|------------|--|
| United States | 6 Locations ▼ | 16     | 16                                                                                                                 | 1           | _              | _          |  |
| India         |               | 4      | 1                                                                                                                  | 4           | _              | _          |  |
| China         |               | 3      | 2                                                                                                                  | 1.5         | _              | _          |  |
| Russia        |               | 2      | 2                                                                                                                  | 1           | _              | _          |  |
| Serbia        |               | 1      | 1                                                                                                                  | 1           | _              | _          |  |
| Germany       |               | 1      | 1                                                                                                                  | 1           | _              | _          |  |
| France        |               | -      | © ClustrMaps uses cookies to provide its services  By continuing to browse the site you are agreeing to our use of |             |                |            |  |