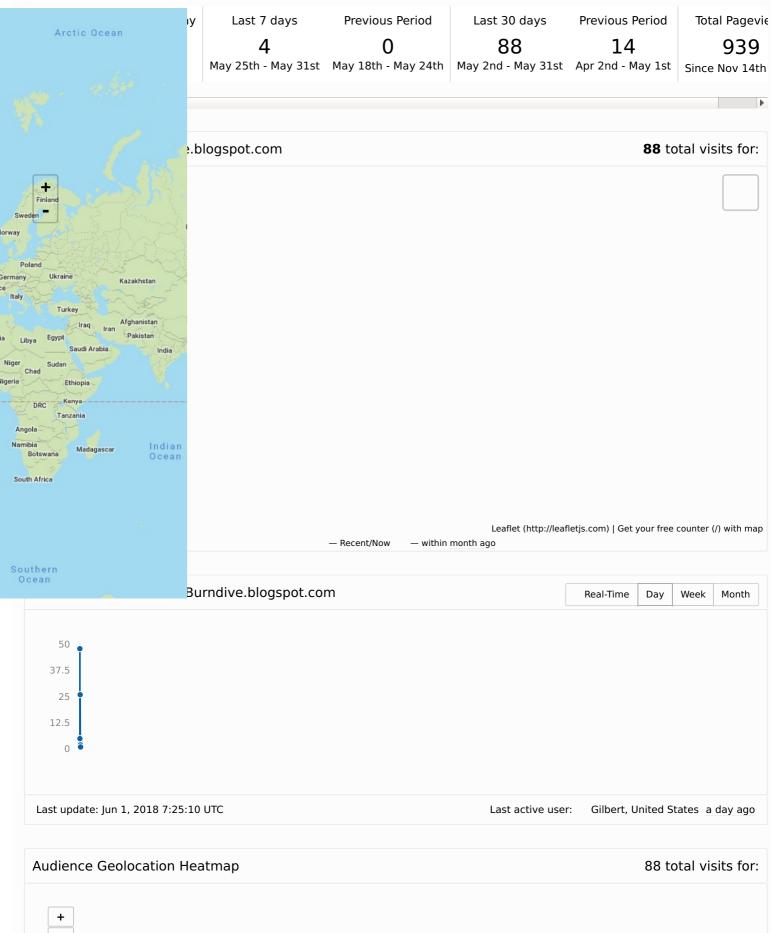

## Home (/) / Analytics for Burndive.blogspot.com

\_

-6

0

70

| ountry         | Locations     | Visits                                                                                                                       | Uniques      | Visit Depth  | Visits/Uniques                                         | Last Visit   |
|----------------|---------------|------------------------------------------------------------------------------------------------------------------------------|--------------|--------------|--------------------------------------------------------|--------------|
| Suntry         | Locations     | VISIUS                                                                                                                       | Uniques      | VISIC Deptil | visits/oniques                                         |              |
| United States  | 8 Locations 👻 | 70                                                                                                                           | 12           | 5.83         | _                                                      | _            |
| Canada         |               | 14                                                                                                                           | 2            | 7            | _                                                      | _            |
| United Kingdom |               | 1                                                                                                                            | 1            | 1            | _                                                      | —            |
| Spain          |               | 1                                                                                                                            | 1            | 1            | _                                                      | _            |
| Italy          |               | 1                                                                                                                            | 1            | 1            | _                                                      | _            |
| China          |               | - Ву с                                                                                                                       | ontinuing to | -            | es to provide its so<br>ou are agreeing to our<br>es/) |              |
|                |               | 2005-2018 © ClustrMaps<br>TOS (/legal)<br>Policy (/policy)<br>Pricing (/plan)<br>Contact Us (/contacts)<br>How To (/how-to/) |              |              | Ac                                                     | cept Cookies |