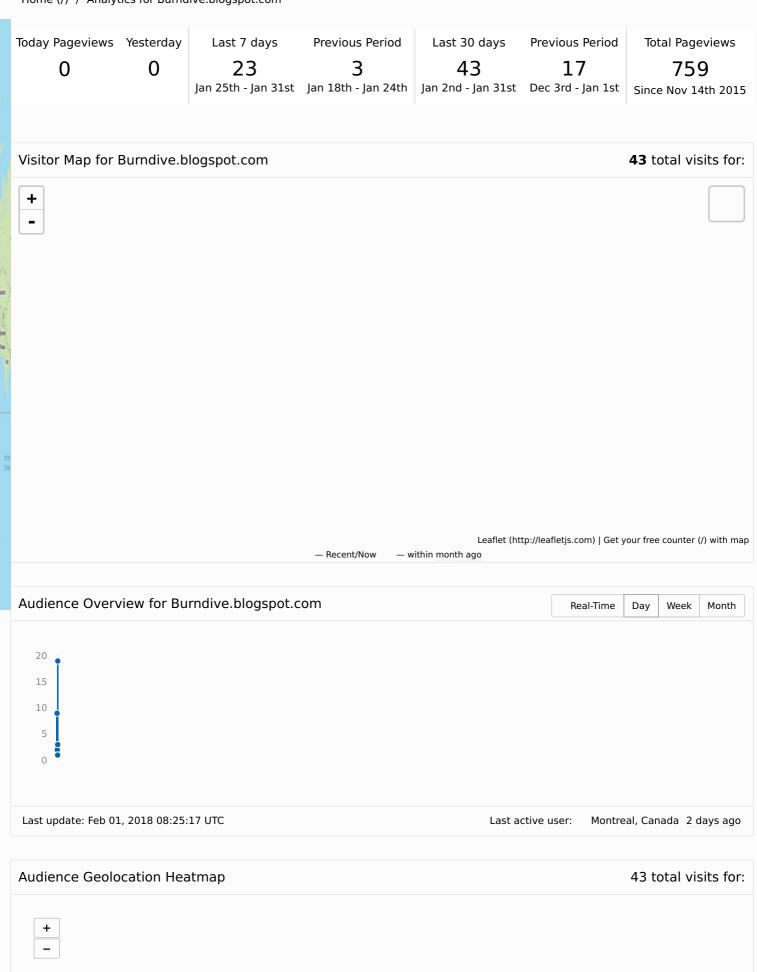

Home (/) / Analytics for Burndive.blogspot.com

200

\*

0

22

| Country        | Locations     | Visits | Uniques | Visit Depth | Visits/Uniques | Last Visit |
|----------------|---------------|--------|---------|-------------|----------------|------------|
| Canada         |               | 22     | 2       | 11          | _              | _          |
| United States  | 7 Locations - | 18     | 9       | 2           | _              | _          |
| United Kingdom |               | 1      | 1       | 1           | _              | _          |
| Switzerland    |               | 1      | 1       | 1           | -              | _          |
| New Zealand    |               | 1      | 1       | 1           | _              | _          |