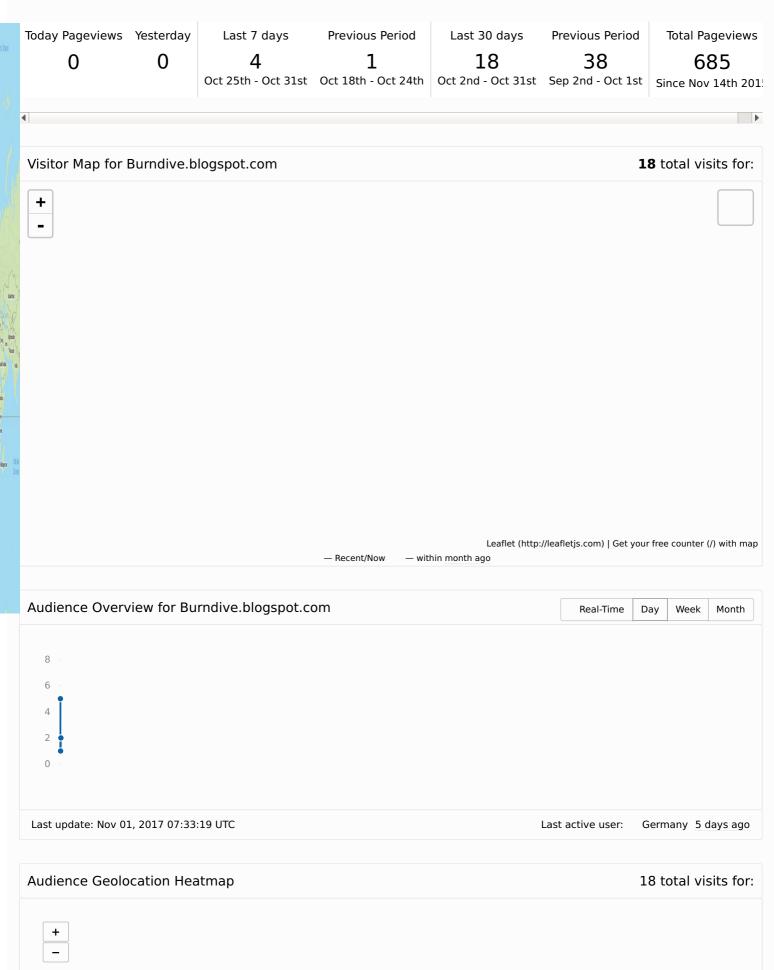

## 0

11

| Country       | Locations     | Visits | Uniques | Visit Depth | Visits/Uniques | Last Visit |
|---------------|---------------|--------|---------|-------------|----------------|------------|
| United States | 5 Locations - | 11     | 7       | 1.57        | _              | _          |
| Germany       |               | 3      | 2       | 1.5         | _              | _          |
| Switzerland   |               | 1      | 1       | 1           | _              | _          |
| Philippines   |               | 1      | 1       | 1           | _              | _          |
| Israel        |               | 1      | 1       | 1           | _              | _          |
| Brazil        |               | 1      | 1       | 1           | _              | _          |