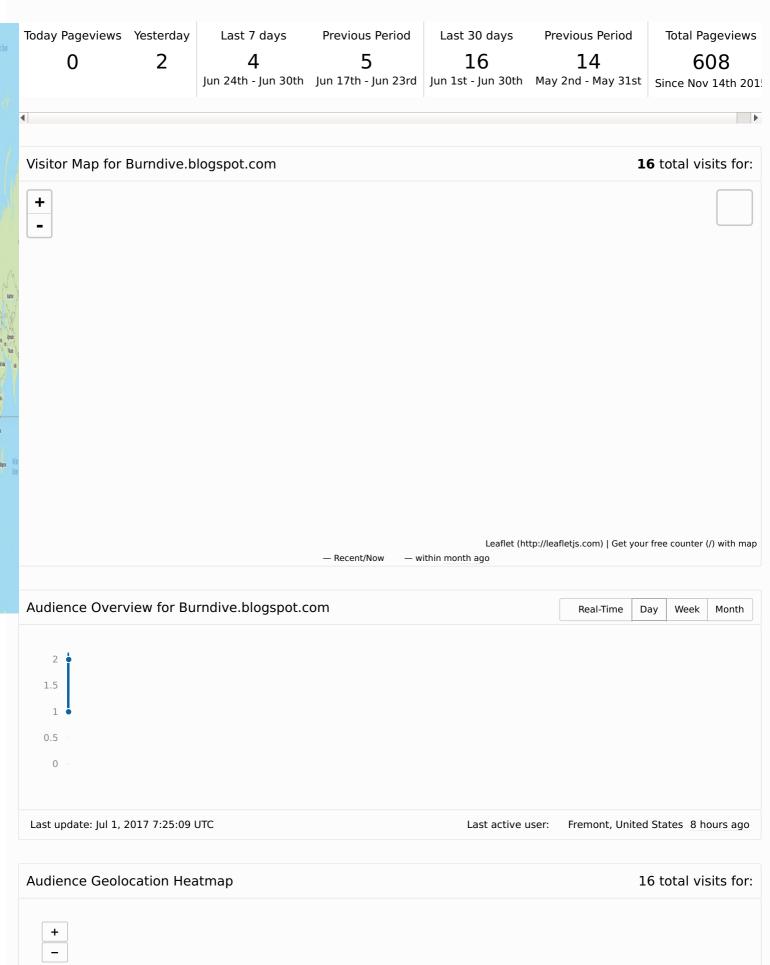

## 0

11

| Country       | Locations     | Visits | Uniques | Visit Depth | Visits/Uniques | Last Visit |
|---------------|---------------|--------|---------|-------------|----------------|------------|
| United States | 8 Locations 🗸 | 11     | 10      | 1.1         | _              | _          |
| Germany       | 2 Locations 🗸 | 3      | 3       | 1           | _              | _          |
| Canada        |               | 1      | 1       | 1           | _              | _          |
| Australia     |               | 1      | 1       | 1           | _              | _          |