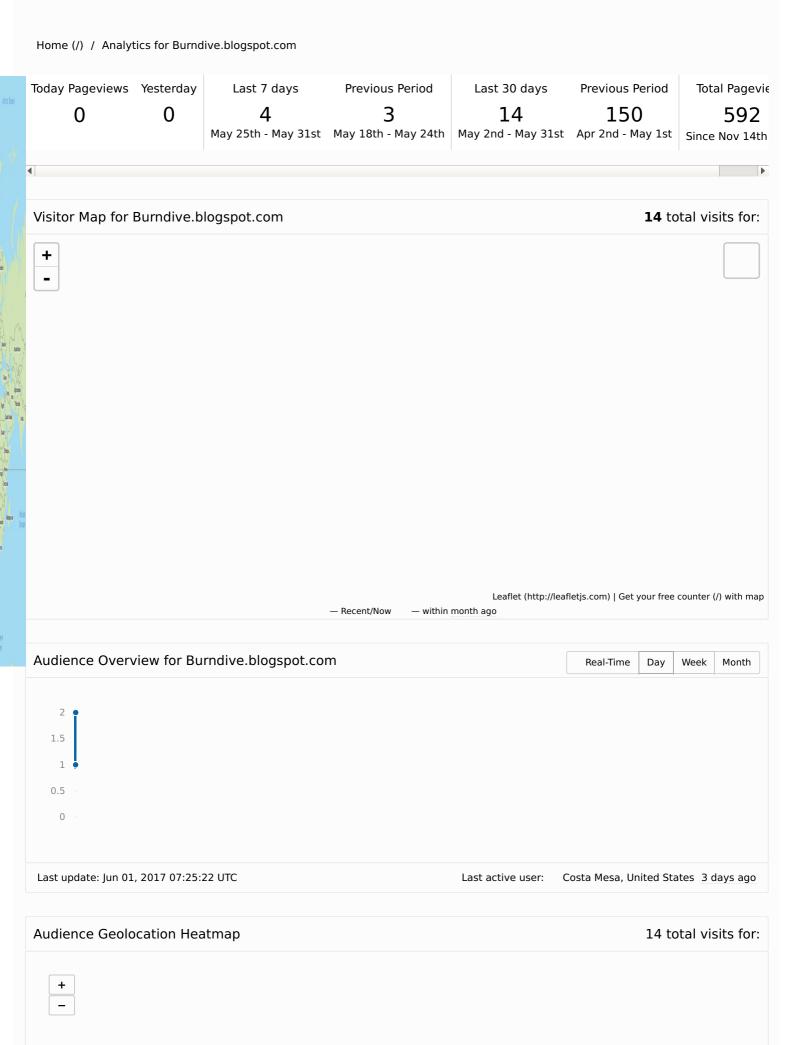

## 0

9

| Country       | Locations     | Visits | Uniques | Visit Depth | Visits/Uniques | Last Visit |
|---------------|---------------|--------|---------|-------------|----------------|------------|
| United States | 7 Locations 🗸 | 9      | 9       | 1           | _              | _          |
| Singapore     |               | 1      | 1       | 1           | _              | _          |
| Mexico        |               | 1      | 1       | 1           | _              | _          |
| Israel        |               | 1      | 1       | 1           | _              | _          |
| Ireland       |               | 1      | 1       | 1           | _              | _          |
| Canada        |               | 1      | 1       | 1           | _              | _          |