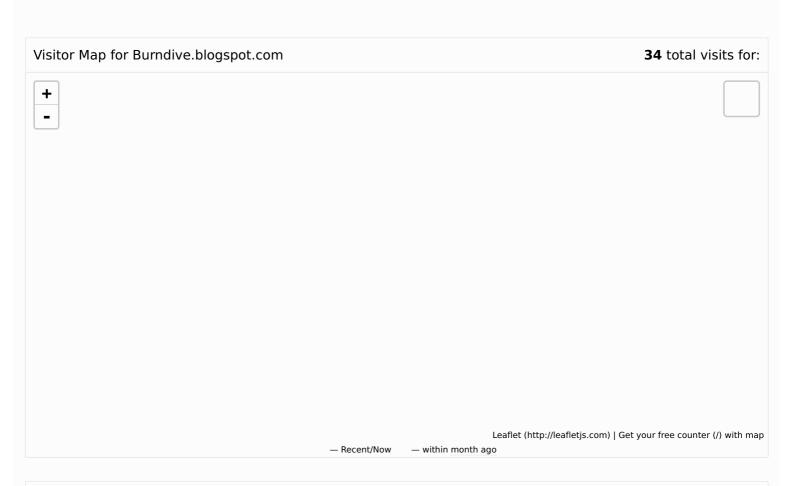

0 24

| Country        | Locations      | Visits | Uniques | Visit Depth | Visits/Uniques | Last Visit |
|----------------|----------------|--------|---------|-------------|----------------|------------|
| United States  | 19 Locations ▼ | 24     | 20      | 1.2         | _              | _          |
| Germany        | 3 Locations ▼  | 3      | 3       | 1           | _              | _          |
| United Kingdom |                | 1      | 1       | 1           | _              | _          |
| Switzerland    |                | 1      | 1       | 1           | _              | _          |
| Sweden         |                | 1      | 1       | 1           | _              | _          |
| India          |                | 1      | 1       | 1           | _              | _          |
| France         |                | 1      | 1       | 1           | _              | _          |
| Belgium        |                | 1      | 1       | 1           | _              | _          |
| Argentina      |                | 1      | 1       | 1           | _              | _          |