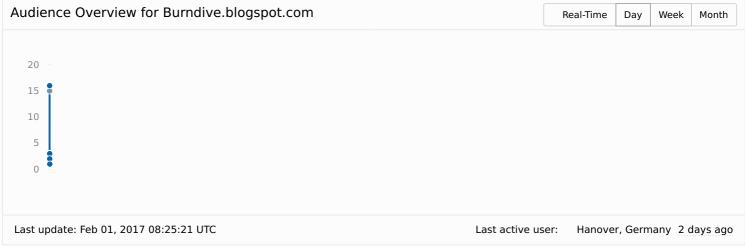

Home (/) / Analytics for Burndive.blogspot.com

| Today Pageviews | Yesterday | Last 7 days         | Previous Period     | Last 30 days       | Previous Period   | Total Pageviews     |
|-----------------|-----------|---------------------|---------------------|--------------------|-------------------|---------------------|
| 0               | 0         | 23                  | 2                   | 34                 | 43                | 417                 |
|                 |           | Jan 25th - Jan 31st | Jan 18th - Jan 24th | Jan 2nd - Jan 31st | Dec 3rd - Jan 1st | Since Nov 14th 2015 |