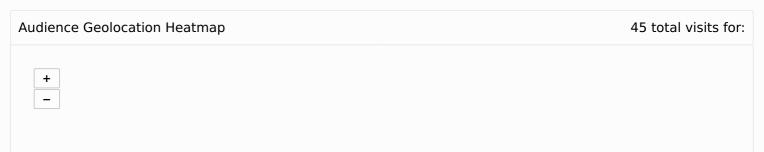

0

25

| Country       | Locations     | Visits | Uniques | Visit Depth | Visits/Uniques | Last Visit |
|---------------|---------------|--------|---------|-------------|----------------|------------|
| Canada        | 2 Locations ▼ | 25     | 2       | 12.5        | _              | _          |
| United States | 6 Locations ▼ | 11     | 9       | 1.22        | _              | _          |
| Russia        | 3 Locations ▼ | 3      | 3       | 1           | _              | _          |
| Germany       | 2 Locations ▼ | 2      | 2       | 1           | _              | _          |
| China         |               | 2      | 2       | 1           | _              | _          |
| Israel        |               | 1      | 1       | 1           | _              | _          |
| India         |               | 1      | 1       | 1           | _              | _          |