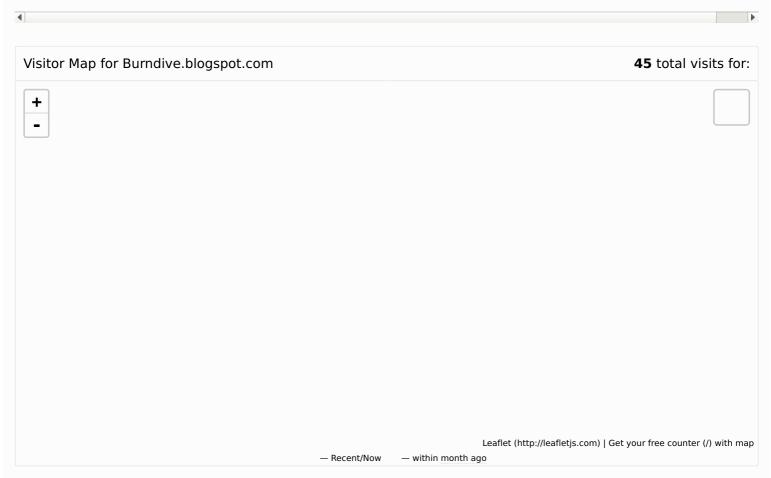

Home (/) / Analytics for Burndive.blogspot.com

| Today Pageviews | Yesterday | Last 7 days         | Previous Period     | Last 30 days       | Previous Period   | Total Pageviev   |
|-----------------|-----------|---------------------|---------------------|--------------------|-------------------|------------------|
| 0               | 23        | 26                  | 4                   | 45                 | 32                | 394              |
|                 |           | Dec 25th - Dec 31st | Dec 18th - Dec 24th | Dec 2nd - Dec 31st | Nov 2nd - Dec 1st | Since Nov 14th 2 |

0

25

| Country       | Locations     | Visits | Uniques | Visit Depth | Visits/Uniques | Last Visit |
|---------------|---------------|--------|---------|-------------|----------------|------------|
| Canada        | 2 Locations ▼ | 25     | 2       | 12.5        | _              | _          |
| United States | 6 Locations ▼ | 11     | 9       | 1.22        | _              | _          |
| Russia        | 3 Locations ▼ | 3      | 3       | 1           | _              | _          |
| Germany       | 2 Locations ▼ | 2      | 2       | 1           | _              | _          |
| China         |               | 2      | 2       | 1           | _              | _          |
| Israel        |               | 1      | 1       | 1           | _              | _          |
| India         |               | 1      | 1       | 1           | _              | _          |